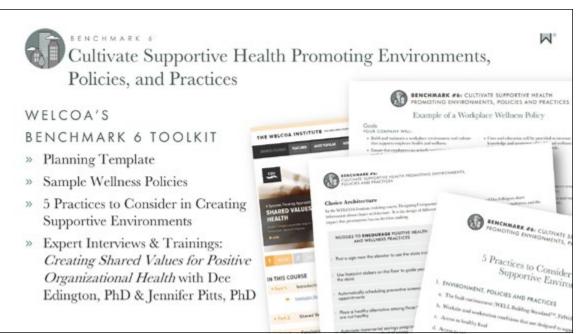

## Cultivate Supportive Health Promoting Environments, Policies, and Practices

M.

#### 5 AREAS TO CONSIDER

- 1. Environment, Policies & Practices
  - The built environment (WELL Building Standard, FitWell, etc.)
  - Worksite and workstation conditions are designed to support more physical activity
  - c. Access to healthy food
  - d. Access to private spaces
- 2. Employee Benefits

Organizational culture incorporates multiple touchpoints

#### for wellness

- a. Communication systems
- b. Traditions & symbols
- c. Training integrates health and wellness
- d. Recognition programs and models for pro-wellness behaviors (vs. overwork, etc.)
- 4. Supportive social atmosphere/opportunities for connectivity
- 5. Sustainable and socially responsible business practices
- NOTES: Using Acrobat Reader, you can now type out your notes in the space provided under each thumbnail slide. DON'T FORGET TO SAVE YOUR FILE!