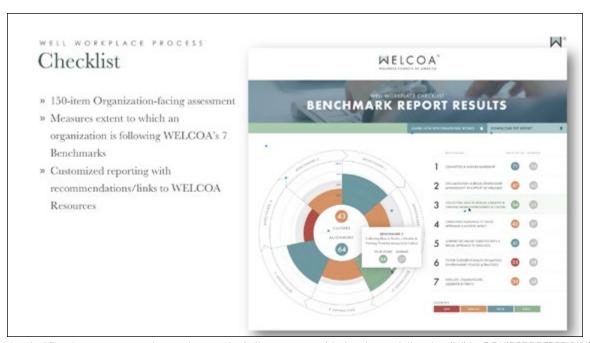

Get Trained On the Seven Benchmarks

1. Take the Checklist

WELLOA'S SEVEN BENCHMARKS

WELL WORKPLACE CHECKLIST

Ryan Picarella, MS and Sara Martin Rauch, MS

NOTES: Using Acrobat Reader, you can now type out your notes in the space provided under each thumbnail slide. DON'T FORGET TO SAVE YOUR FILE!