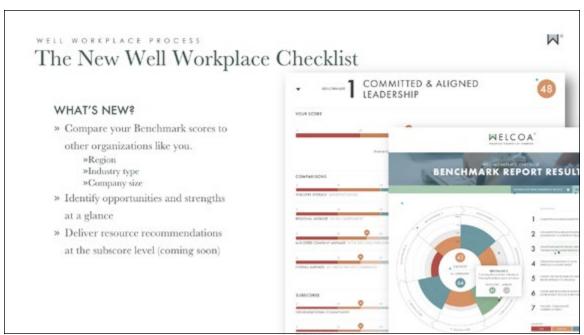

Get Trained On the Seven Benchmarks

1. Take the Checklist

WELLOA'S SEVEN BENCHMARKS

WELL WORKPLACE CHECKLIST

Ryan Picarella, MS and Sara Martin Rauch, MS

NOTES: Using Acrobat Reader, you can now type out your notes in the space provided under each thumbnail slide. DON'T FORGET TO SAVE YOUR FILE!