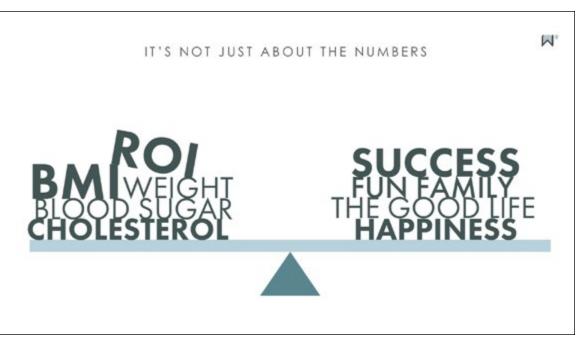

Ryan Picarella, MS and Sara Martin Rauch, MS

NOTES: Using Acrobat Reader, you can now type out your notes in the space provided under each thumbnail slide. DON'T FORGET TO SAVE YOUR FILE!

Ryan Picarella, MS and Sara Martin Rauch, MS