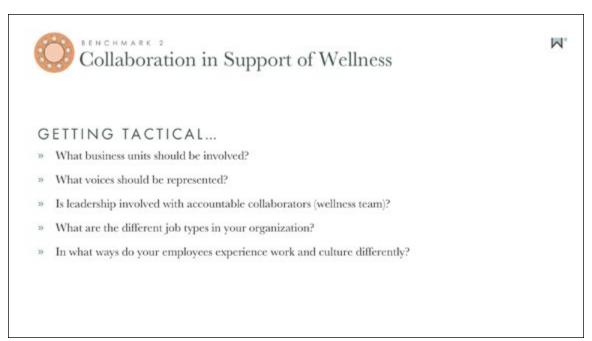

# AN IDEAL APPROACH TO COLLABORATING IN SUPPORT OF WELLNESS IS...

- » Inclusive All employee and stakeholder groups from throughout the organization are involved in planning and executing the organization's approach to wellness.
- » Collaborative and cooperative There is a team (either formal or informal) of cross-functional stakeholders who collaborate and coordinate in support of employee wellness.
- » Empowered The people responsible for wellness are empowered and funded.