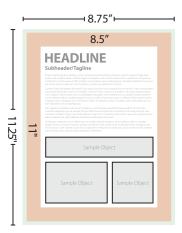

### 2. DIMENSIONS

- » 1-page ad—8.5" x 11" <u>PLUS</u> 1/8" (.125 in.) bleed—recommended margin <sup>1</sup>/<sub>2</sub>" (.5 inches).
- » Finished size of ad with bleeds should equate to 8.75" x 11.25".